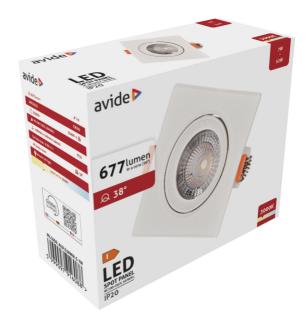

#### **BOX PICTURE**

## **TECHNICAL DETAILS**

Wattage: 7W

Voltage: 100-265V

Beam angle: 38°

Dimmability: No

Lumen output: 677lm

Color temperature: 3 000K

Lifetime: 25 000h

#### **SPECIFICATIONS**

EAN code: 5999097916088

Warranty: 3year(s)

Material: PC+PC

Working temperature: -20 -+40°c

Packaging: 1/b 100/c 1600/p

Certifications: CE