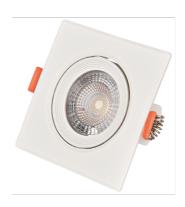

### **PRODUCT PICTURE**

#### **PRODUCT DESCRIPTION**

The Avide spot lamps can be recessed into suspended ceilings and can be fixed easily. The internal part of the frame can be tilted, thus the light of the installed lamp can be directed in the preferred angle for maximum light utilization. Its light is directed, emitting light at an angle of 38 ° in a focused way. Also ideal for lighting narrower spaces, including kitchen counters and cabinets with a mirror. Available both in round and square form.