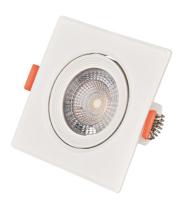

#### **PRODUCT PICTURE**

## PRODUCT DESCRIPTION

The Avide spot lamps can be recessed into suspended ceilings and can be fixed easily. The internal part of the frame can be tilted, thus the light of the installed lamp can be directed in the preferred angle for maximum light utilization. Its light is directed, emitting light at an angle of 38 ° in a focused way. Also ideal for lighting narrower spaces, including kitchen counters and cabinets with a mirror. Available both in round and square form.