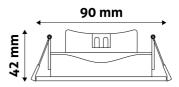

#### **PRODUCT SIZE**

Diameter: 90mm
Height: 90mm
Cut out size: 75-85mm

## **PRODUCT OUTLINE**