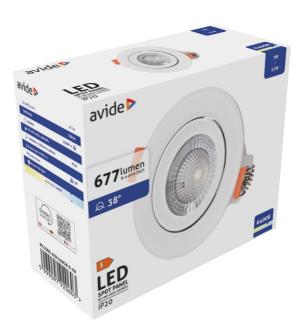

ting.com/qr/ALDLS38CW-R-7W |
| ID:              | AB-190518                           |
| Company name:    | Bramcke Hungary Kft.                |
| Company address: | Kishatár utca 17., 4031 Debrecen    |



Page: 1/3

#### SPECIFICATIONS

| EAN code:            | 5999097920603    |
|----------------------|------------------|
| Warranty:            | 3year(s)         |
| Material:            | PC+PC            |
| Working temperature: | -20 -+40°c       |
| Packaging:           | 1/b 100/c 2400/p |
| Certifications:      | CE               |
|                      |                  |

#### **TECHNICAL DETAILS**

| 7W       |
|----------|
| 100-265V |
| 38°      |
| No       |
| 677lm    |
| 6 400K   |
| 20 000h  |
|          |
| SMD2835  |
| IP20     |
|          |

### **BOX PICTURE**



# avide Þ

## Avide LED Downlight 38° Round 7W CW 6400K

| Product code:    | ALDLS38CW-R-7W                      |
|------------------|-------------------------------------|
| Brand link:      | avidelighting.com/qr/ALDLS38CW-R-7W |
| ID:              | AB-190518                           |
| Company name:    | Bramcke Hungary Kft.                |
| Company address: | Kishatár utca 17., 4031 Debrecen    |



Page: 2/3

#### PRODUCT SIZE

| Diameter:     | 90mm    |
|---------------|---------|
| Height:       | 90mm    |
| Cut out size: | 75-85mm |

#### **CARDBOARD BOX**

| EAN:          | 5999097920603        |
|---------------|----------------------|
| Packaging:    | 1/b 100/c 2400/p     |
| Dimensions:   | 105mm x 105mm x 56mm |
| Net weight:   | 66g                  |
| Gross weig