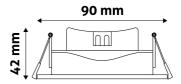

#### **PRODUCT OUTLINE**

#### PRODUCT SIZE

| Diameter:     | 90mm    |
|---------------|---------|
| Height:       | 90mm    |
| Cut out size: | 75-85mm |