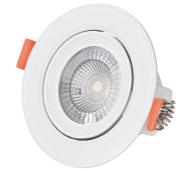

56mm |
| Net weight:   | 66g                  |
| Gross weight: | 81g                  |

### CARTON

| EAN:          | 5999097920610         |
|---------------|-----------------------|
| Packaging:    | 1/b 100/c 2400/p      |
| Dimensions:   | 520mm x 275mm x 375mm |
| Net weight:   | 6.6kg                 |
| Gross weight: | 8.1kg                 |

#### PALLET EXAMPLE

| Height:             |                         |
|---------------------|-------------------------|
| Width:              | 120cm (std Euro pallet) |
| Mepth:              | 80cm (std Euro pallet)  |
| Cartons per pallet: | 24carton/pallet         |
| Cartons per row:    |                         |
| Net weight:         | 158.4kg                 |
| Gross weight:       | 194.4kg                 |

#### PRODUCT PICTURE



#### **PRODUCT OUTLINE**



# avide Þ

### Avide LED Downlight 38° Round 7W CW 6400K

| Product code:    | ALDLS38CW-R-7W                      |
|------------------|-------------------------------------|
| Brand link:      | avidelighting.com/qr/ALDLS38CW-R-7W |
| ID:              | AB-190518                           |
| Company name:    | Bramcke Hungary Kft.                |
| Company address: | Kishatár utca 17., 4031 Debrecen    |



Page: 3/3

#### **PRODUCT DESCRIPTION**

The Avide spot lamps can be recessed into suspended ceilings and can be fixed easily. The internal part of the frame can be tilted, thus the light of the installed lamp can be directed in the preferred angle for maximum light utilization. Its light is directed, emitting light at an angle of 38 ° in a focused way.